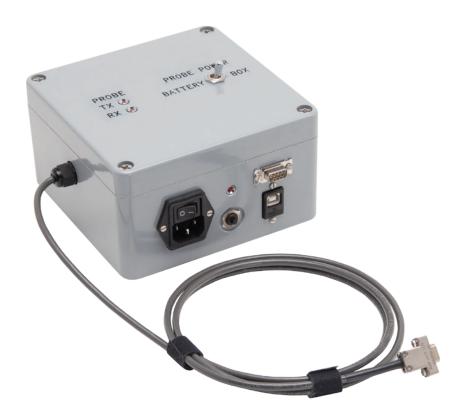

## TENSTEER ELECTRONIC MULTI-SHOT BOX

- Physical dimensions: 6.3" X 6.3" X 3.5"
- Operating temperature: -20°C to 70°C
- Internally protected against shock and vibration
- Power filter with switch, 120/240 VAC, 50/60 Hz, 10W max
- Compatible with Tensteer Electronic Multishot Probe and Tensor CHAMP Probe
- USB and 9 pin serial connectors
- Switch for powering Probe by Interface box or battery pack
- Power and communications status shown on LED lamps